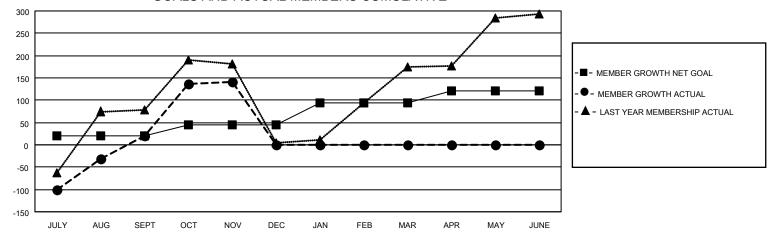

### GOALS AND ACTUAL MEMBERS CUMULATIVE

| DROPPED CLUBS: 4           |     | 56 CLUBS OF 102 ADDED 1 OR MORE<br>NEW MEMBERS | GENDER DISTRIBUTION  MALE 2,063 (56.06%) |                |     |
|----------------------------|-----|------------------------------------------------|------------------------------------------|----------------|-----|
| DROPPED MEMBERS            |     |                                                | FEMALE                                   | 1,617 (43.94%) |     |
| DECEASED                   | 6   | CLICK HERE FOR CUMULATIVE                      | TOTAL FAMILY UNIT MEMBERS                |                | 989 |
| CLUB CANCELLED 0 OTHER 305 |     | MEMBERSHIP DATA                                | FAMILY MEMBERS PAYING HALF               |                | F70 |
|                            |     |                                                |                                          |                | 576 |
| TOTAL                      | 311 |                                                |                                          |                |     |

## District 307 A2

| Clubs         |               |             |               | Members               |                        |                         |                                                    |  |
|---------------|---------------|-------------|---------------|-----------------------|------------------------|-------------------------|----------------------------------------------------|--|
|               | RESULTS FOR   | R 2020-2021 |               | RESULTS FOR 2020-2021 |                        |                         |                                                    |  |
| QUARTER       | NEW CLUB GOAL | NEW CLUBS   | DROPPED CLUBS | QUARTER MEM           | BER GROWTH NET<br>GOAL | MEMBER GROWTH<br>ACTUAL | DROPPED<br>MEMBERS ACTUAL<br>(including transfers) |  |
| JULY/AUG/SEPT | 1             | 0           | 4             | JULY/AUG/SEPT         | 20                     | 327                     | 286                                                |  |
| OCT/NOV/DEC   | 1             | 1           | 0             | OCT/NOV/DEC           | 25                     | 147                     | 25                                                 |  |
| JAN/FEB/MAR   | 1             | 0           | 0             | JAN/FEB/MAR           | 50                     | 0                       | 0                                                  |  |
| APR/MAY/JUNE  | 1             | 0           | 0             | APR/MAY/JUNE          | 25                     | 0                       | 0                                                  |  |