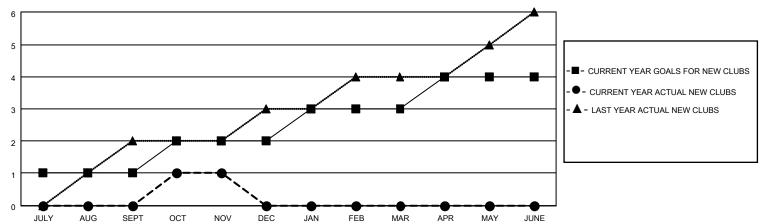

### GOALS AND ACTUAL NEW CLUBS CUMULATIVE

## District 307 A2

| Clubs         |               |             |               | Members               |                        |                         |                                                    |  |
|---------------|---------------|-------------|---------------|-----------------------|------------------------|-------------------------|----------------------------------------------------|--|
|               | RESULTS FOR   | R 2020-2021 |               | RESULTS FOR 2020-2021 |                        |                         |                                                    |  |
| QUARTER       | NEW CLUB GOAL | NEW CLUBS   | DROPPED CLUBS | QUARTER MEM           | BER GROWTH NET<br>GOAL | MEMBER GROWTH<br>ACTUAL | DROPPED<br>MEMBERS ACTUAL<br>(including transfers) |  |
| JULY/AUG/SEPT | 1             | 0           | 4             | JULY/AUG/SEPT         | 20                     | 327                     | 286                                                |  |
| OCT/NOV/DEC   | 1             | 1           | 0             | OCT/NOV/DEC           | 25                     | 147                     | 25                                                 |  |
| JAN/FEB/MAR   | 1             | 0           | 0             | JAN/FEB/MAR           | 50                     | 0                       | 0                                                  |  |
| APR/MAY/JUNE  | 1             | 0           | 0             | APR/MAY/JUNE          | 25                     | 0                       | 0                                                  |  |